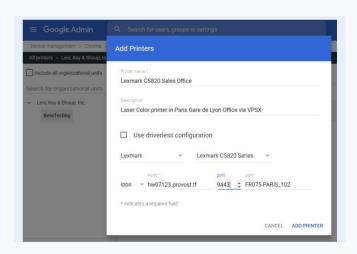

## Discover the benefits

Administrators define their print queues and they synchronized to Chrome OS devices via policies.

Additional LRS 'values add' functions include:

- Control tray options and commands for stapling
- Automatically add watermarks and security overlay to documents
- Pull-print integration using Gmail and Actively Directory credentials concurrently
- Scan from MFD's to Google Drive