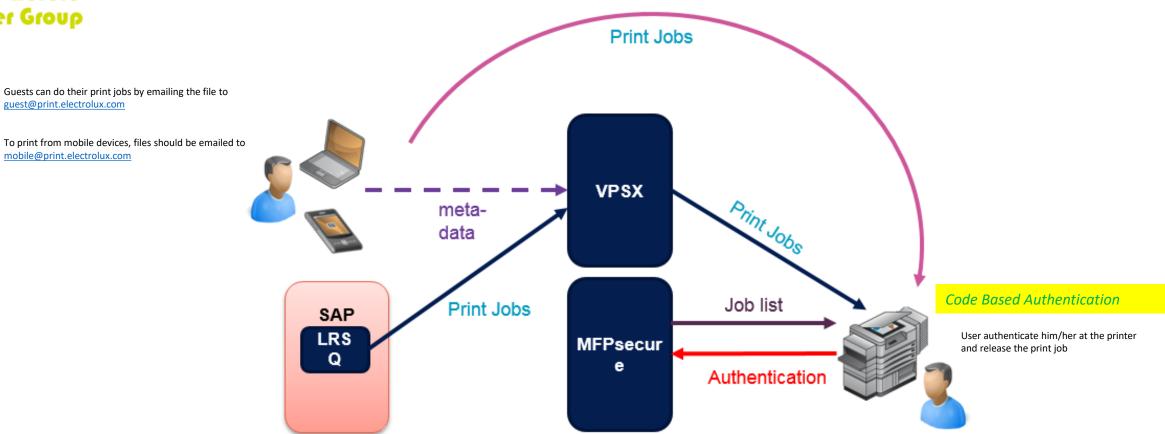

es | Reporting &<br>Governance<br>Global reporting and governance<br>structures to be implemented<br>with the global print policy | User Experience<br>Uniform user experience for all<br>the Electrolux employees across<br>the globe     |







# **GOP (EMEA)– Progress So Far**

### **MFPSecure Rollout Completed** :

Stockholm, Alingsas (SE), Morocco, UAE, Fredericia (DK), All Sites (HU), Istanbul (TR), Brunn (AT), Krakow (PL), Luton (UK), All Sites (DE), Croatia (21 sites, 11 countries)

MFPSecure Pilot in Progress : Porcia (IT), Swidnica (PL)

**MFPSecure Pilot/Rollout Planned** : Greece, Romania, Forli (IT), Madrid (ES), Brussels (BE), Prague (CZ), Aubusson (FR), Luxemburg (Q1, 2019)

Printer Replacement in Progress : France, Finland & Norway





## **Global One Print – User Journey**







## **Lessons Learnt**

- Change management is Key!
  - User & Supplier (Electrolux IT)
- Service delivery proper mechanisms in place (especially if your support teams are remote and diverse)





### **Questions?**