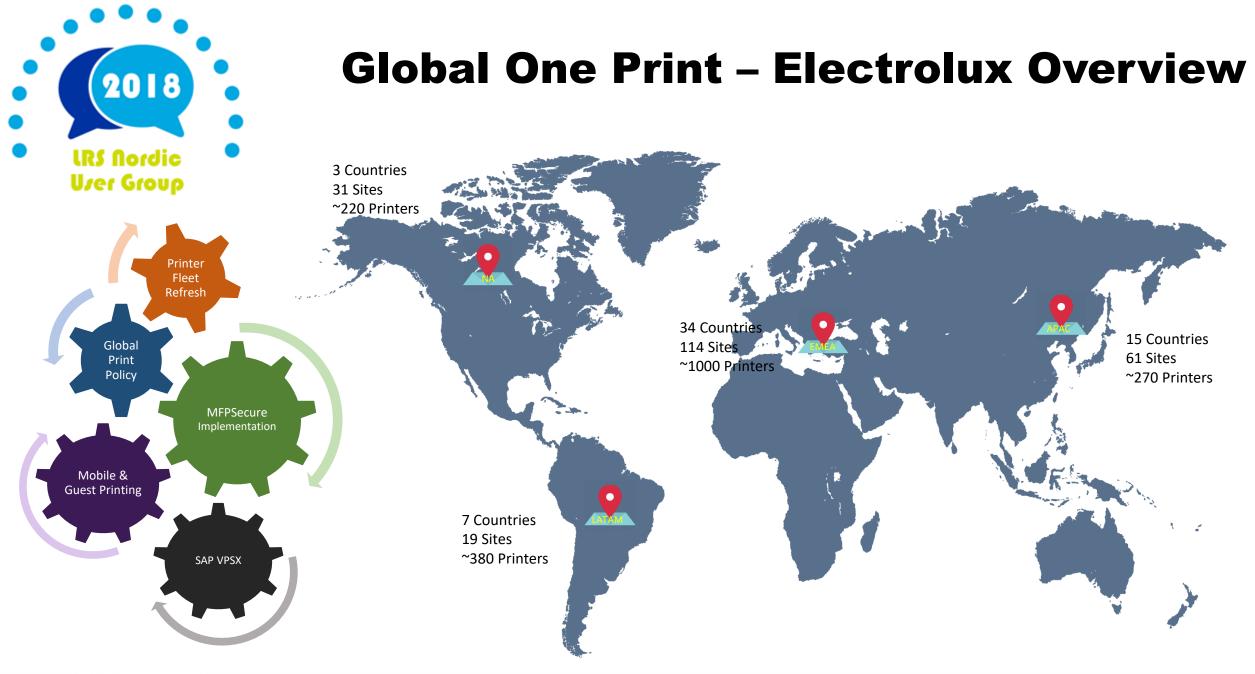

## **Global One Print Project at Electrolux**

То

**Electrolux Printer Age All Devices LRS** Nordic ■ 0-3 ■ 3-6 ■ 6-9 ■ 9-12 ■ 12-15 ■ 15-18 ■ 18-21 ■ >21 Uver Group 1203 **Number of Device** 587 422 391 46 11 6 5 3-6 0-3 6-9 9-12 12-15 15-18 18-21 >21 Years From 2015 **Electrolux Inventory by Manufacturer** 4\_1\_\_\_\_\_16\_15 Canon